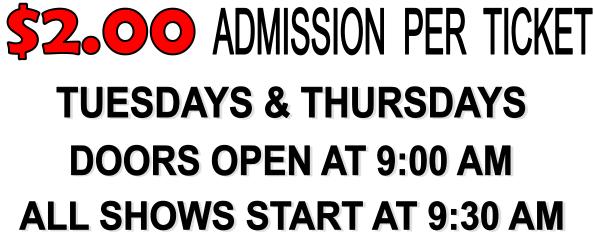

Seating is General Admission. Please arrive early for the best seating.

Film titles are not guaranteed, subject to change.

Admission to our Summer Movie Series is \$2.00 + tax per ticket.

The Concession Counter will be open during all shows.